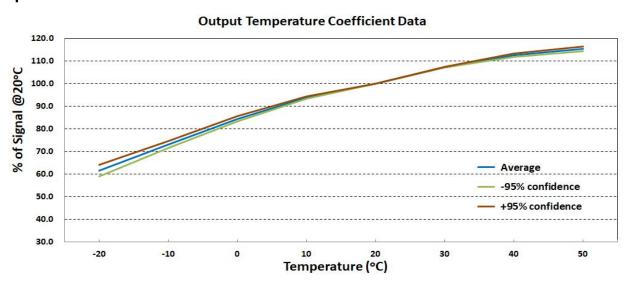

# Carbon Monoxide Gas Sensor

2023. Ver 1.1

#### **Applications**

- Ideal for portable instrument
- Industry safety (ambient air monitoring applications)
- · Residential CO alarms





#### **Dimension**







Due to ongoing research and product improvement, specifications are subject to change without notice

2023. Ver 1.1

### **Temperature effects**



### **Cross sensitivity**

| Gas              | Concentration [ppm] | Reading [ppm] |
|------------------|---------------------|---------------|
| Carbon Monoxide  | 100                 | 100           |
| Hydrogen         | 100                 | <30           |
| Hydrogen Sulfide | 15                  | 0             |
| Sulfur Dioxide   | 5                   | 0             |
| Nitric Oxide     | 35                  | <3            |
| Nitrogen Dioxide | 20                  | 0             |

## Standard operating circuit



Due to ongoing research and product improvement, specifications are subject to change without notice