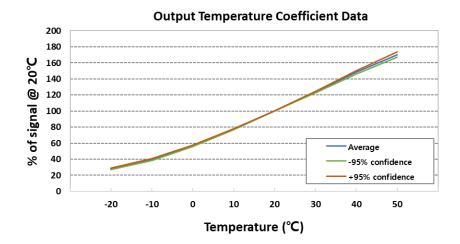

|                                                              |  |
| Maximum at 50ppm                   | 0.2mA                                                        |  |
| Maximum o/c Voltage                | <1.0V                                                        |  |
| Maximum s/c Current                | <0.1A                                                        |  |

#### Dimension



Due to ongoing research and product improvement, specifications are subject to change without notice

SENKO.CO.Ltd, 445, Doksanseong-ro, Osan-si, Gyeonggi-do, 18111, South Korea Telephone:+82-31-492-0445 Fax:+82-31-492-0446 E-mail:sales@senko.co.kr Website:www.senko.co.kr

# Vinyl Chloride **Gas Sensor**

**Product Data Sheet** Model #SS11VC

Ο

2023. Ver 1.1

#### **Temperature effects**



### **Cross sensitivity**

| Gas               | Concentration [ppm] | Reading [ppm] |
|-------------------|---------------------|---------------|
| Vinyl chloride    | 10                  | 10            |
| Carbon Monoxide   | 100                 | 45            |
| Hydrogen          | 500                 | <1            |
| Ammonia           | 100                 | 0             |
| Ethanol           | 207                 | 200           |
| Isopropyl alcohol | 20                  | 11            |
| lso-Butylene      | 100                 | 100           |

### Standard operating circuit



Due to ongoing research and product improvement, specifications are subject to change without notice

SENKO.CO.Ltd, 445, Doksanseong-ro, Osan-si, Gyeonggi-do, 18111, South Korea Telephone:+82-31-4